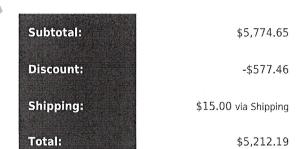

| Rate/Price | Sub Total  |
|---------|---------------------------------------------------------------------------------------------------------------------------------------------------------------------------------------------------|------------|------------|
| 30      | N•ear 360™ Original Braided Fiber Cloth™ Single Ear Earpiece<br>SKU: RO-360+22-3,5-L<br>pa_left-right+ear: left-ear<br>pa_earpiece-length: 22-inches-long<br>pa_connector: 3-5mm-right-angle-pin  | \$164.99   | \$4,949.70 |
| 5       | N•ear 360™ Original Braided Fiber Cloth™ Single Ear Earpiece<br>SKU: RO-360+22-3.5-R<br>pa_left-right-ear: right-ear<br>pa_earpiece-length: 22-inches-long<br>pa_connector: 3-5mm-right-angle-pin | \$164.99   | \$824.95   |



### Quote

Quote #D3517 Order #D3517 Order Date

April 9, 2024

Issue Date April 9, 2024



Supplier

Zero9 Holsters

49300 Cooper Foster Park

Amherst, Ohio

44001

4405086460

Bill To

Kim Murphy

Jersey Village TX PD 16401 Lakeview Drive

Jersey Village, Texas United States - 77040

**+17134662119** 

Ship To

Kim Murphy

Jersey Village TX PD 16401 Lakeview Drive

Jersey Village, Texas

United States - 77040

☑ kmurphy@jerseyvillagetx.com

**+17134662119** 

| Item                                                                                                                 | Unit Price | Qty.       | Total        |
|----------------------------------------------------------------------------------------------------------------------|------------|------------|--------------|
| # Port