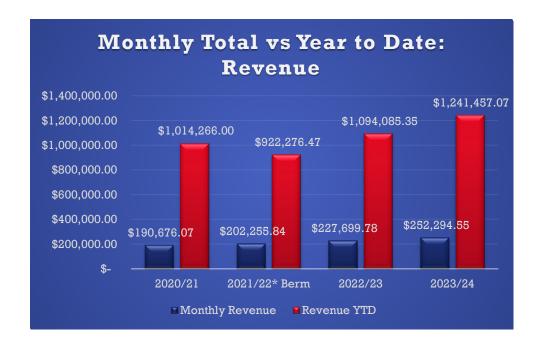

- 4. Municipal Court Collection Report, Municipal Court Activity Report, Municipal Court Courtroom Activity Report, Speeding and Stop Sign Citations within Residential Areas Report, and Court Proceeds Comparison Report
- 5. Public Works Departmental Status Report
- **6.** Golf Course Monthly Report, Golf Course Financial Statement Report, Golf Course Budget Summary, and Parks and Recreation Departmental Report
- 7. Code Enforcement Report