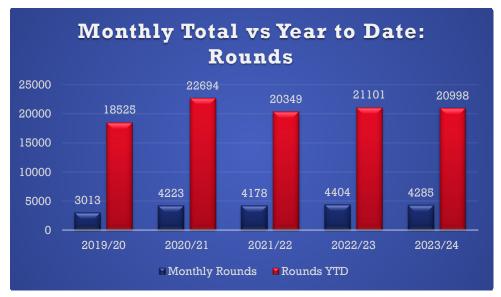

- 4. Municipal Court Collection Report, Municipal Court Activity Report, Municipal Court Courtroom Activity Report, Speeding and Stop Sign Citations within Residential Areas Report, and Court Proceeds Comparison Report
- 5. Public Works Departmental Status Report
- **6.** Golf Course Monthly Report, Golf Course Financial Statement Report, Golf Course Budget Summary, and Parks and Recreation Departmental Report
- 7. Code Enforcement Report