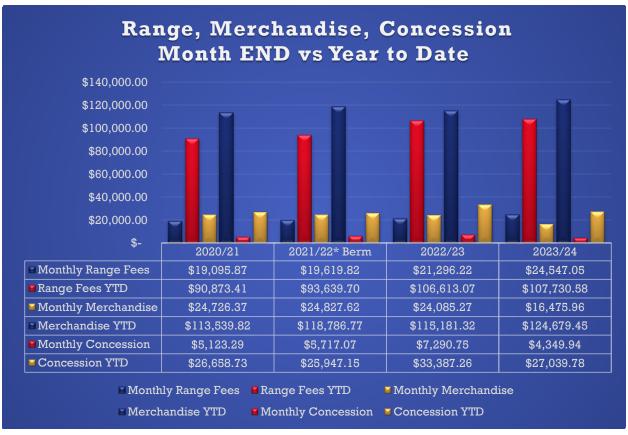

- 4. Municipal Court Collection Report, Municipal Court Activity Report, Municipal Court Courtroom Activity Report, Speeding and Stop Sign Citations within Residential Areas Report, and Court Proceeds Comparison Report
- 5. Public Works Departmental Status Report
- **6.** Golf Course Monthly Report, Golf Course Financial Statement Report, Golf Course Budget Summary, and Parks and Recreation Departmental Report
- 7. Code Enforcement Report